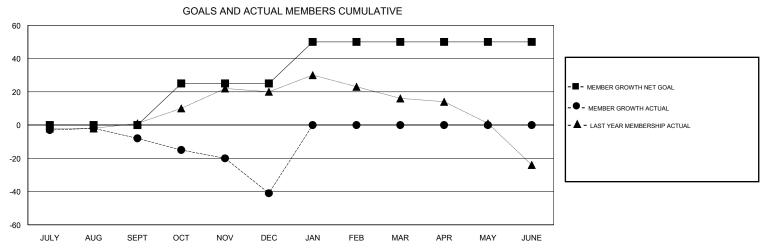

## **OPEN LOCATION MINNESOTA GMT CA** Clubs Members RESULTS FOR 2018-2019 RESULTS FOR 2018-2019 NEW CLUB GOAL NEW CLUBS DROPPED CLUBS MEMBER GROWTH NET MEMBER GROWTH DROPPED QUARTER QUARTER GOAL ACTUAL MEMBERS ACTUAL (including transfers) 0 0 0 0 29 36 JULY/AUG/SEPT JULY/AUG/SEPT 0 25 22 54 OCT/NOV/DEC OCT/NOV/DEC 0 1 0 25 0 0 JAN/FEB/MAR JAN/FEB/MAR 0 0 0 0 0 0 APR/MAY/JUNE APR/MAY/JUNE